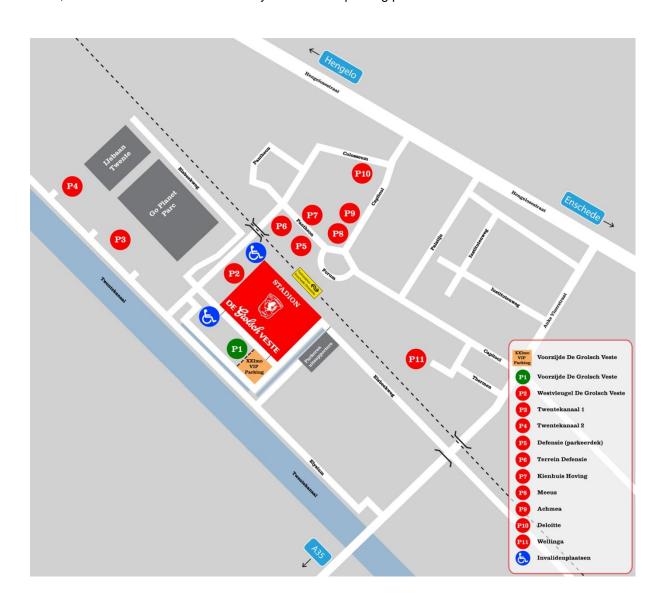

## **DIRECTION P1**

FC Twente - De Grolsch Veste Colosseum 65 7521 PP Enschede T: 053-85 25 555

## From the direction Deventer (A1/ A35)

Coming from the A1, follow the A35 in the direction Enschede. Take the exit Enschede West, Universiteit (exit 26) and turn left. Thereafter, after 570 meters you take the exit on your right hand in direction Universiteit Twente and Stadion. Turn left at the traffic lights. Please follow the road (straight ahead). De Grolsch Veste is at your right hand.

## From the direction Hengelo

In Hengelo, please follow the signs Enschede. You will arrive at the Enschedesestraat. When you leave Hengelo, follow the road for 2.5 kilometre. At the traffic lights please turn right and immediately right again. Drive under the railway, De Grolsch Veste is at your right hand.

## From the direction Germany (B54)

Please follow the N35 until it turns into the A35. Take the exit Enschede West, Universiteit (exit 26) and turn right. Thereafter, after 500 meter take the first exit right in the direction Universiteit. At the traffic light please turn left and follow the road for 2.5 kilometre. Immediately after the bridge over the canal, turn left and follow the road until you reach the parking places of De Grolsch Veste.